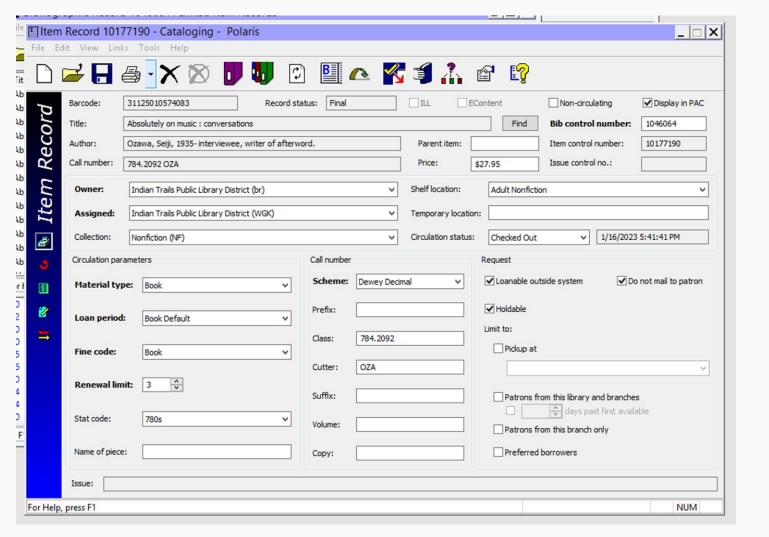

# STAT Code Usage at Indian Trails

February 15, 2023















### Indian Trails collection management tools

**HORIZON** 

### Indian Trails collection management tools

HORIZON

COLLECTION HQ

### Indian Trails collection management tools



| Subject Name        | Audience | Organization Level | Collection Description                                                      | Items | Circulations | Turnover |
|---------------------|----------|--------------------|-----------------------------------------------------------------------------|-------|--------------|----------|
| 917.5 - 917.599999  | Adult    | Indian Trails Main | Southeast states & DC (Adult: 917.5 - 917.599999)                           | 49    | 207          | 4.2      |
| 460 - 468.999999    | Adult    | Indian Trails Main | Spanish (Adult: 460 - 468.999999)