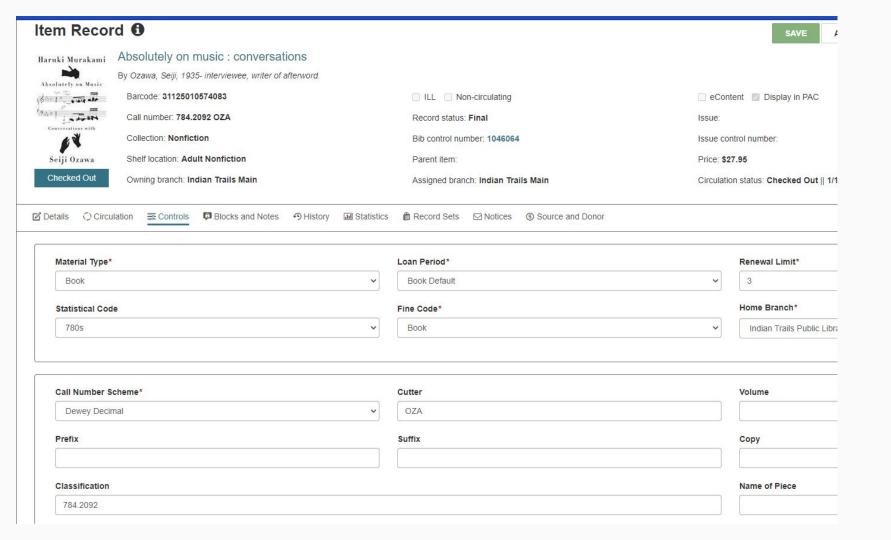

# STAT Code Usage at Indian Trails

February 15, 2023















### Indian Trails collection management tools

**HORIZON** 

### Indian Trails collection management tools

HORIZON

COLLECTION HQ

### Indian Trails collection management tools



| Subject Name        | Audience | Organization Level | Collection Description                                                      | Items | Circulations | Turnover |
|---------------------|----------|--------------------|-----------------------------------------------------------------------------|-------|--------------|----------|
| 917.5 - 917.599999  | Adult    | Indian Trails Main | Southeast states & DC (Adult: 917.5 - 917.599999)                           | 49    | 207          | 4.2      |
| 460 - 468.999999    | Adult    | Indian Trails Main | Spanish (Adult: 460 - 468.999999)