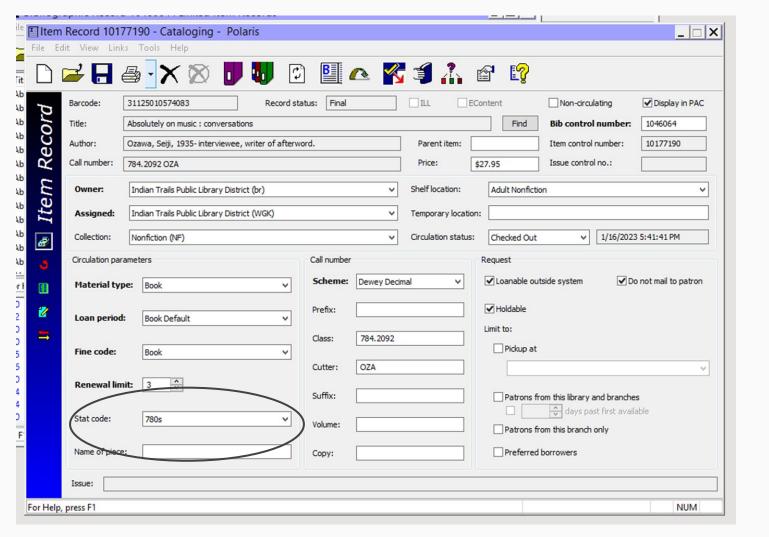

# STAT Code Usage at Indian Trails

February 15, 2023















### Indian Trails collection management tools

**HORIZON** 

### Indian Trails collection management tools

HORIZON

COLLECTION HQ

### Indian Trails collection management tools



| Subject Name        | Audience | Organization Level | Collection Description                                                      | Items | Circulations | Turnover |
|---------------------|----------|--------------------|-----------------------------------------------------------------------------|-------|--------------|----------|
| 917.5 - 917.599999  | Adult    | Indian Trails Main | Southeast states & DC (Adult: 917.5 - 917.599999)                           | 49    | 207          | 4.2      |
| 460 - 468.999999    | Adult    | Indian Trails Main | Spanish (Adult: 460 - 468.999999)