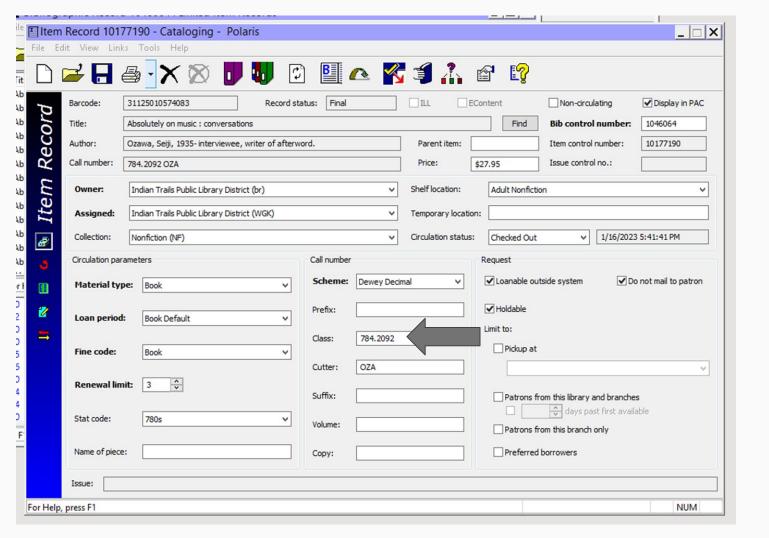

# STAT Code Usage at Indian Trails

February 15, 2023















### Indian Trails collection management tools

**HORIZON** 

### Indian Trails collection management tools

HORIZON

COLLECTION HQ

### Indian Trails collection management tools



| Subject Name        | Audience | Organization Level | Collection Description                                                      | Items | Circulations | Turnover |
|---------------------|----------|--------------------|-----------------------------------------------------------------------------|-------|--------------|----------|
| 917.5 - 917.599999  | Adult    | Indian Trails Main | Southeast states & DC (Adult: 917.5 - 917.599999)                           | 49    | 207          | 4.2      |
| 460 - 468.999999    | Adult    | Indian Trails Main | Spanish (Adult: 460 - 468.999999)