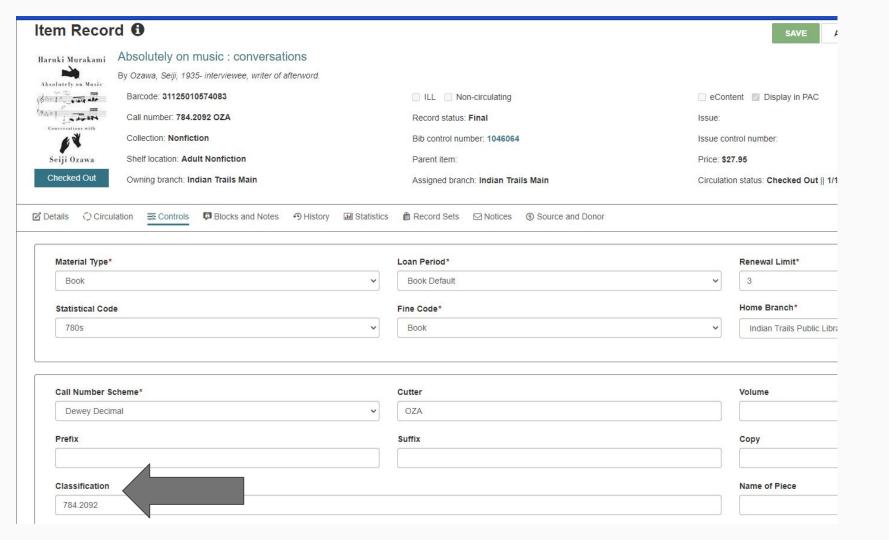

# STAT Code Usage at Indian Trails

February 15, 2023















### Indian Trails collection management tools

**HORIZON** 

### Indian Trails collection management tools

HORIZON

COLLECTION HQ

### Indian Trails collection management tools



| Subject Name        | Audience | Organization Level | Collection Description                                                      | Items | Circulations | Turnover |
|---------------------|----------|--------------------|-----------------------------------------------------------------------------|-------|--------------|----------|
| 917.5 - 917.599999  | Adult    | Indian Trails Main | Southeast states & DC (Adult: 917.5 - 917.599999)                           | 49    | 207          | 4.2      |
| 460 - 468.999999    | Adult    | Indian Trails Main | Spanish (Adult: 460 - 468.999999)