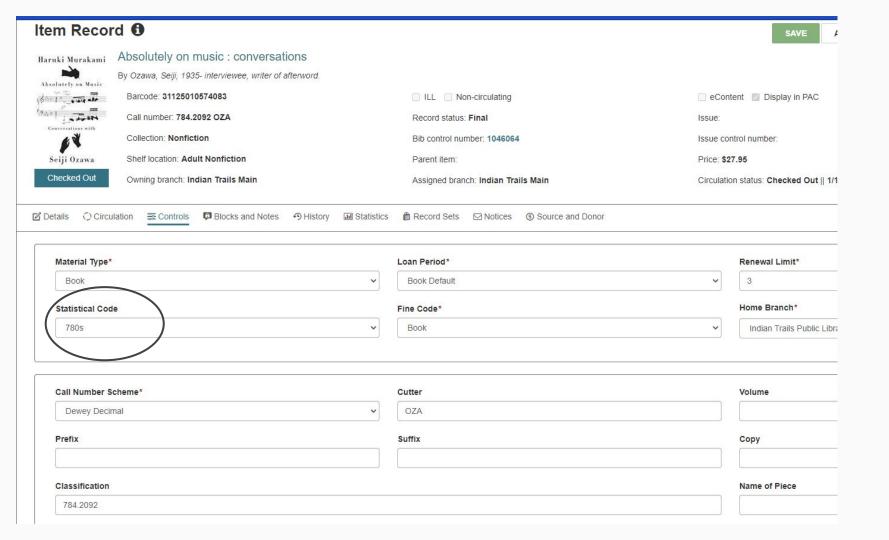

# STAT Code Usage at Indian Trails

February 15, 2023















### Indian Trails collection management tools

**HORIZON** 

### Indian Trails collection management tools

HORIZON

COLLECTION HQ

### Indian Trails collection management tools



| Subject Name        | Audience | Organization Level | Collection Description                                                      | Items | Circulations | Turnover |
|---------------------|----------|--------------------|-----------------------------------------------------------------------------|-------|--------------|----------|
| 917.5 - 917.599999  | Adult    | Indian Trails Main | Southeast states & DC (Adult: 917.5 - 917.599999)                           | 49    | 207          | 4.2      |
| 460 - 468.999999    | Adult    | Indian Trails Main | Spanish (Adult: 460 - 468.999999)