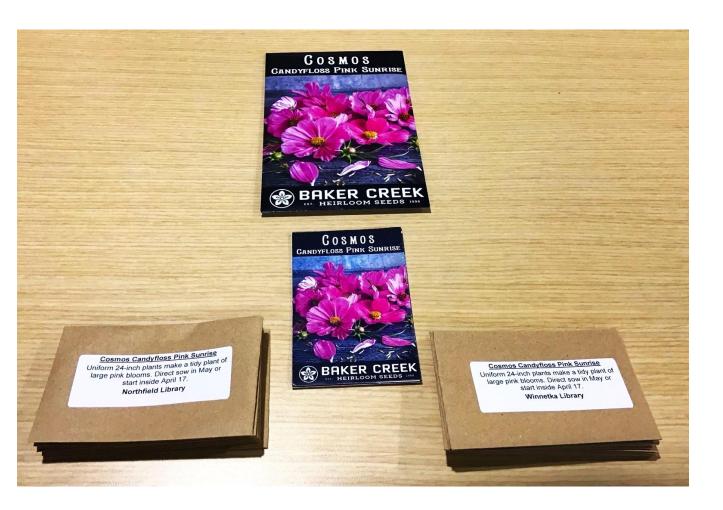

availation this branch only | DIE                |
|             | Name of piece    | :                                                | Copy:                          |                     | Preferred    | borrowers                                   |                    |

| Name                    | Record Type       | Owner    | Tota | Creation Date | Note                       | Record |  |
|-------------------------|-------------------|----------|------|---------------|----------------------------|--------|--|
| Seed Library Bibs       | Bibliographic Rec | Winnetka | 99   | 1/12/2024     |                            | Final  |  |
| Seed Library Items_2024 | Item Record       | Winnetka | 1518 | 2/7/2024      | Created from bibliographic | Final  |  |



### **Physical Processing**











## Questions?



Winnetka-Northfield PUBLIC LIBRARY DISTRICT