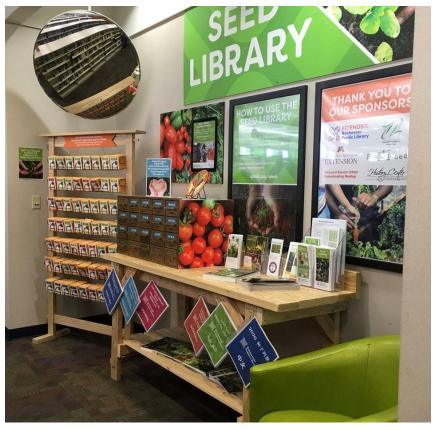

# Seed libraries come in many shapes and sizes, with different lending procedures.

Barrington Public Library, Barrington IL

Plymouth District Library, Plymouth MI

Rochester Public Library, Rochester MN