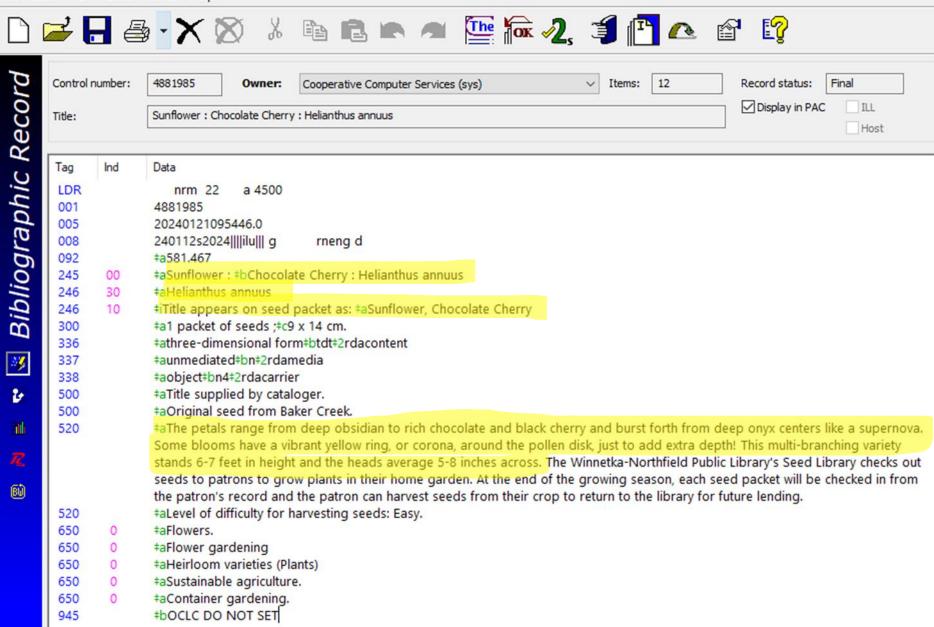

#### Bibliographic Record 4881985 - MARC21 - Polaris

| File Ec              | dit View   | Links    | Tools Help                                                                                                                                                             |
|----------------------|------------|----------|------------------------------------------------------------------------------------------------------------------------------------------------------------------------|
|                      | 2          | ē        | » 🗙 🕅 🖟 🖿 🛲 🔚 🖗 🕗 🧊 🚰 🗠 🖆 😭                                                                                                                                            |
| Bibliographic Record | Control r  | number:  | 4881985 Owner: Cooperative Computer Services (sys) ✓ Items: 12 Record status: Final   Output Services (sys) ✓ Items: 12 Record status: Final                           |
| S                    | Title:     |          | Sunflower : Chocolate Cherry : Helianthus annuus                                                                                                                       |
| e                    |            |          | Host                                                                                                                                                                   |
| R                    | Tag        | Ind      | Data                                                                                                                                                                   |
| jc                   | LDR        |          | nrm 22 a 4500                                                                                                                                                          |
| h                    | 001        |          | 4881985                                                                                                                                                                |
| dE                   | 005        |          | 20240121095446.0                                                                                                                                                       |
| 2                    | 008        |          | 240112s2024    ilu    g rneng d                                                                                                                                        |
| g                    | 092        | 0.022    | ‡a581.467                                                                                                                                                              |
| 9.                   | 245        | 00       | #aSunflower : #bChocolate Cherry : Helianthus annuus                                                                                                                   |
| 10                   | 246<br>246 | 30<br>10 | #aHelianthus annuus                                                                                                                                                    |
| 3il                  | 300        | 10       | #iTitle appears on seed packet as: #aSunflower, Chocolate Cherry<br>#a1 packet of seeds ;#c9 x 14 cm.                                                                  |
| ш                    | 336        |          | +at packet of seeds ,+cs x 14 cm.                                                                                                                                      |
| -                    | 337        |          | +aunmediated+bn+2rdamedia                                                                                                                                              |
| <u></u>              | 338        |          | ‡aobject‡bn4‡2rdacarrier                                                                                                                                               |
| 20                   | 500        |          | ‡aTitle supplied by cataloger.                                                                                                                                         |
|                      | 500        |          | ‡aOriginal seed from Baker Creek.                                                                                                                                      |
| - Eith               | 520        |          | ‡aThe petals range from deep obsidian to rich chocolate and black cherry and burst forth from deep onyx centers like a supernova.                                      |
| -                    |            |          | Some blooms have a vibrant yellow ring, or corona, around the pollen disk, just to add extra depth! This multi-branching variety                                       |
| Z                    |            |          | stands 6-7 feet in height and the heads average 5-8 inches across. The Winnetka-Northfield Public Library's Seed Library checks out                                    |
| BÙ                   |            |          | seeds to patrons to grow plants in their home garden. At the end of the growing season, each seed packet will be checked in from                                       |
|                      | 520        |          | the patron's record and the patron can harvest seeds from their crop to return to the library for future lending.<br>+aLevel of difficulty for harvesting seeds: Easy. |
|                      | 650        | 0        | *aFlowers.                                                                                                                                                             |
|                      | 650        | õ        | *aFlower gardening                                                                                                                                                     |
|                      | 650        | 0        | ‡aHeirloom varieties (Plants)                                                                                                                                          |
|                      | 650        | 0        | ‡aSustainable agriculture.                                                                                                                                             |
|                      | 650        | 0        | *aContainer gardening.                                                                                                                                                 |
|                      | 945        |          | +boclc do not set                                                                                                                                                      |
|                      |            |          |                                                                                                                                                                        |