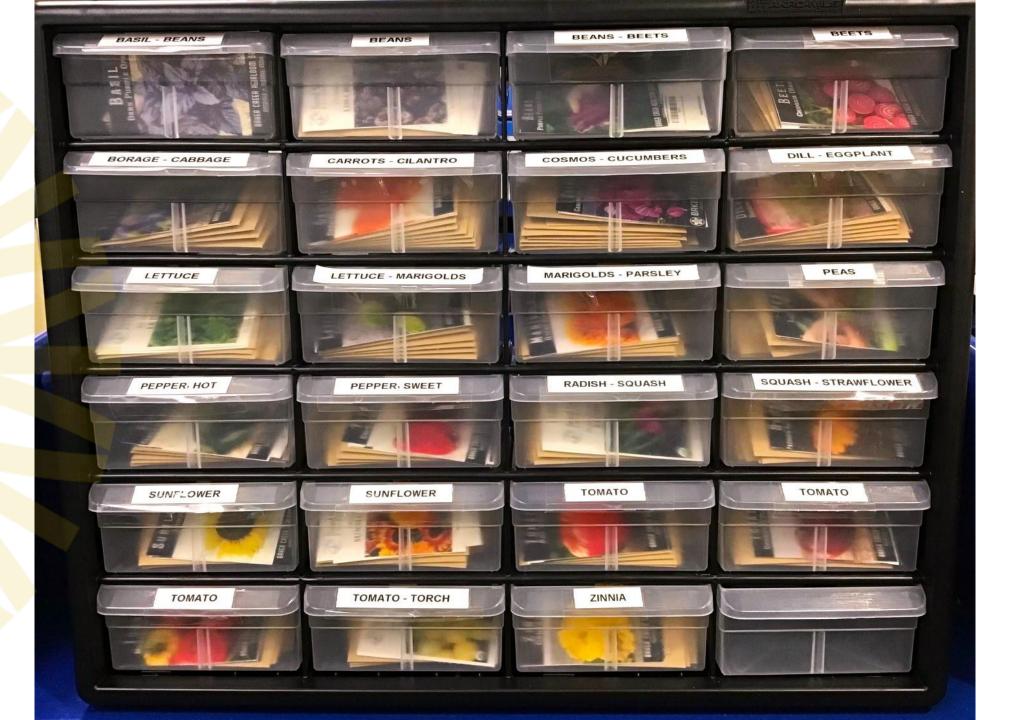

vailation this branch only | DIE                |
|             | Name of piece    | :                                                | Copy:                          |                     | Preferred    | borrowers                                   |                    |

| Name                    | Record Type       | Owner    | Tota | Creation Date | Note                       | Record |  |
|-------------------------|-------------------|----------|------|---------------|----------------------------|--------|--|
| Seed Library Bibs       | Bibliographic Rec | Winnetka | 99   | 1/12/2024     |                            | Final  |  |
| Seed Library Items_2024 | Item Record       | Winnetka | 1518 | 2/7/2024      | Created from bibliographic | Final  |  |



### **Physical Processing**











## Questions?



Winnetka-Northfield PUBLIC LIBRARY DISTRICT